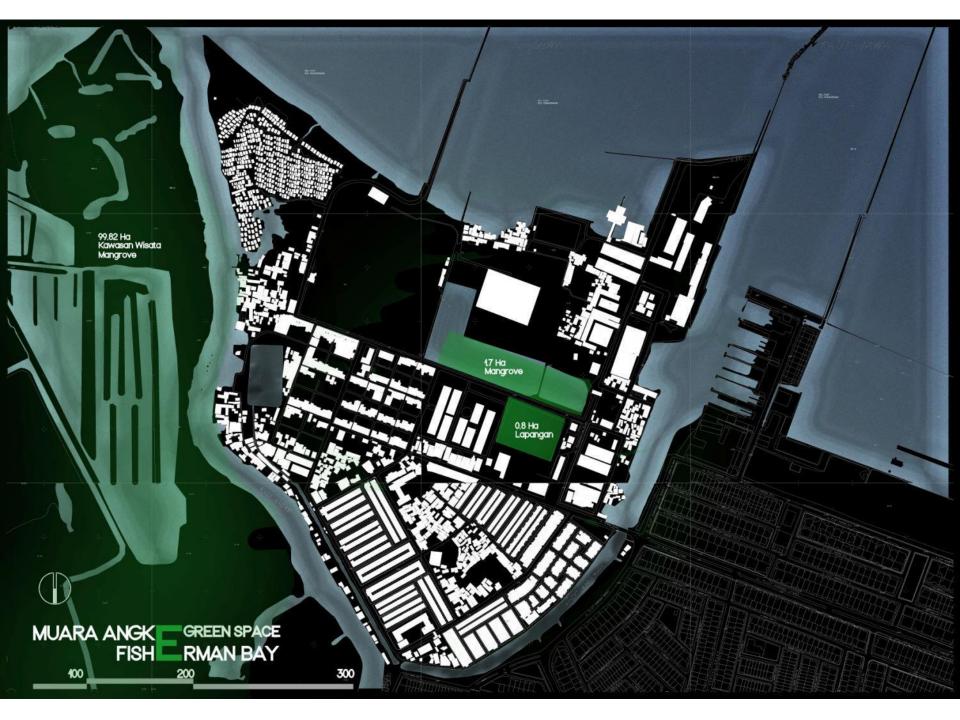

FACT FINDING IN MUARA ANGKE

1<sup>ST</sup> GROUP





## Muara Angke,

Kapung Muara, Penjaringan, North Jakarta.



+ 71.7 Ha



+ 15.000 People

N

Java Sea

E

Asin Rever

W

Adem River

S

Muara Karang



## **SNAP SHOT**



**ENTRANCE** 

## **WATER DISTIBUTOR**







## RUMAH SUSUN VERTICAL SETTLEMENT

























## **Fisherman Activity diagram**



## **Problem and Issue**



### Annual average sea-level rise, 1993-2010



 $Source: http://www.zeeburgnieuws.nl/nieuws/mb\_sea\_level\_rise.html$ 

#### **ROB JAKARTA**



#### Lokasi Masuknya Air Laut

- 1 Muara Angke
- 2 Pluit Karang Ayu
- 3 Tanggul dekat pompa Pluit
- 4 Tanggul lama, Muara Baru
- 5 Tanggul penampungan batubara
- 6 Pelabuhan Sunda Kelapa

Source: http://www.ristek.go.id

#### Skenario Jakarta Terbenam

Rendaman akibat angin badai, pasang maksimum, dan kenaikan muka laut





2030





## **Clean Water Issue**

**Rain Water Harvesting Lack of Clean Water Desalination Re-cycling Grey Water PDAM** 

# Rain Water Harvesting

# Components of Rainwater Harvesting



# Desalination



# **Re- Cycling Grey Water**



## Flood Issue

**A