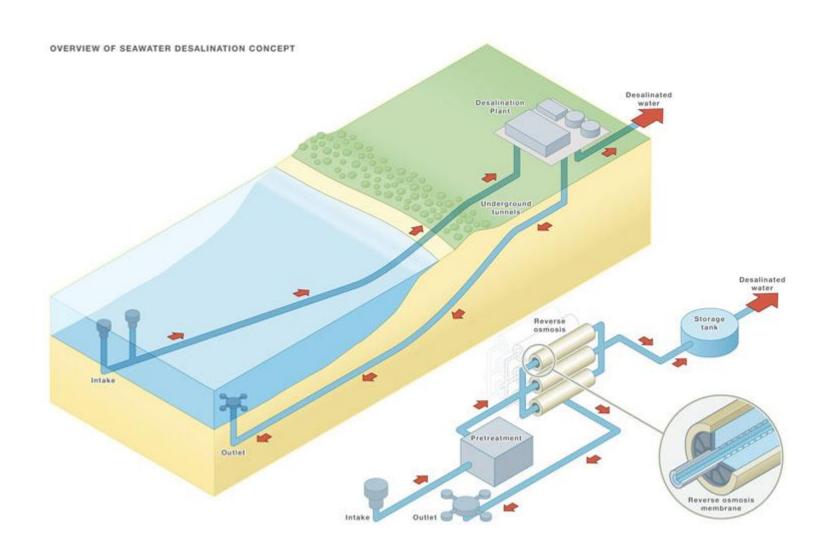

RUMAH SUSUN VERTICAL SETTLEMENT

























## **Fisherman Activity diagram**



## **Problem and Issue**



### Annual average sea-level rise, 1993-2010



 $Source: http://www.zeeburgnieuws.nl/nieuws/mb\_sea\_level\_rise.html$ 

#### **ROB JAKARTA**



#### Lokasi Masuknya Air Laut

- 1 Muara Angke
- 2 Pluit Karang Ayu
- 3 Tanggul dekat pompa Pluit
- 4 Tanggul lama, Muara Baru
- 5 Tanggul penampungan batubara
- 6 Pelabuhan Sunda Kelapa

Source: http://www.ristek.go.id

#### Skenario Jakarta Terbenam

Rendaman akibat angin badai, pasang maksimum, dan kenaikan muka laut





2030





## **Clean Water Issue**

**Rain Water Harvesting Lack of Clean Water Desalination Re-cycling Grey Water PDAM** 

# Rain Water Harvesting

# Components of Rainwater Harvesting



# Desalination



# **Re- Cycling Grey Water**



## Flood Issue

**Arrange Settlement Tidal Flood** Canal + Waduk **Modified Settlement** 



# **Arrange Settlement**

## 1. Floating Settlement



1. Floating Settlement + Salting Industry
For Provide Fisherman Settlement



### 2. Desalination Process For Provide Clean Water

# **Modified Settlement**



3 . Stand Settlement For Provide From Tidal Wave





5 . Reservoir / Waduk For Prevent From Tidal Wave



### 6. Transportation Rute + Vertical Settlement For Devide People & Vehicle + Arrange Settlement



7. Rain Water Harvesting + More Green Space For Provide Clean Water





# Situation + Program + Section Proposed