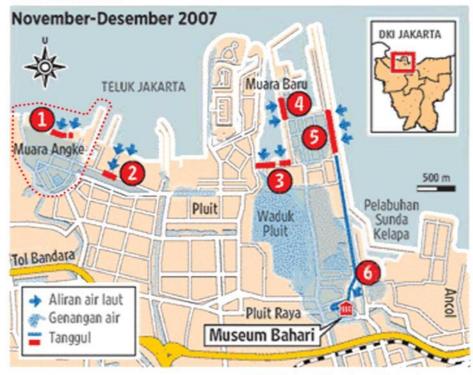

## Muara Angke,

Kapung Muara, Penjaringan, North Jakarta.

+ 71.7 Ha

+ 15.000 People

N

Java Sea

E

Asin Rever

W

Adem River

S

Muara Karang