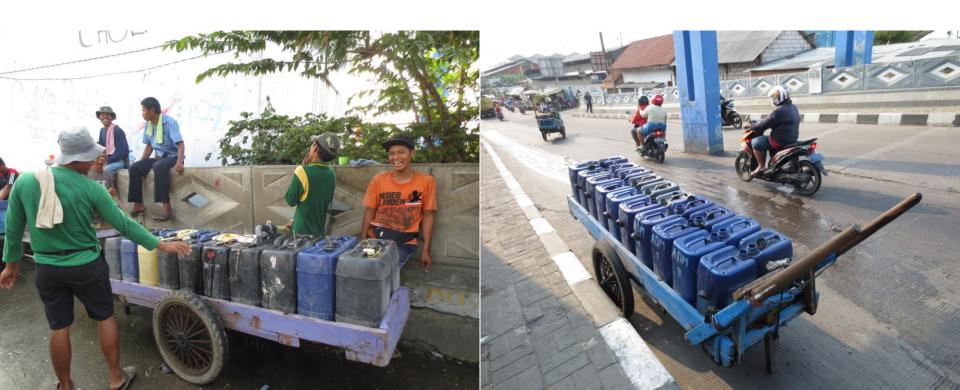

FACT FINDING IN MUARA ANGKE

1<sup>ST</sup> GROUP





## Muara Angke,

Kapung Muara, Penjaringan, North Jakarta.



+ 71.7 Ha



+ 15.000 People

N

Java Sea

E

Asin Rever

W

Adem River

S

Muara Karang



## **SNAP SHOT**



**ENTRANCE** 

## **WATER DISTIBUTOR**







## RUMAH SUSUN VERTICAL SETTLEMENT

























## **Fisherman Activity diagram**



## **Problem and Issue**



### Annual average sea-level rise, 1993-2010



 $Source: http://www.zeeburgnieuws.nl/nieuws/mb\_sea\_level\_rise.html$ 

#### **ROB JAKARTA**



#### Lokasi Masuknya Air Laut

- 1 Muara Angke
- 2 Pluit Karang Ayu
- 3 Tanggul dekat pompa Pluit
- 4 Tanggul lama, Muara Baru
- 5 Tanggul penampungan batubara
- 6 Pelabuhan Sunda Kelapa

Source: http://www.ristek.go.id

#### Skenario Jakarta Terbenam

Rendaman akibat angin badai, pasang maksimum, dan kenaikan muka laut





2030





## **Clean Water Issue**

**Rain Water Harvesting Lack of Clean Water Desalination Re-cycling Grey Water PDAM** 

# Rain Water Harvesting

# Components of Rainwater Harvesting



# Desal