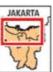

#### **ROB JAKARTA**

#### Lokasi Masuknya Air Laut

- 1 Muara Angke
- 2 Pluit Karang Ayu
- 3 Tanggul dekat pompa Pluit
- 4 Tanggul lama, Muara Baru
- 5 Tanggul penampungan batubara
- 6 Pelabuhan Sunda Kelapa

Source: http://www.ristek.go.id

#### Skenario Jakarta Terbenam

Rendaman akibat angin badai, pasang maksimum, dan kenaikan muka laut

2030