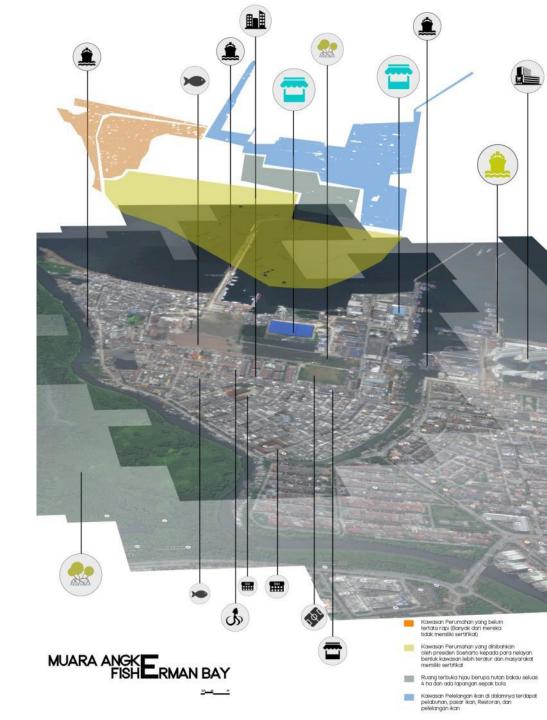

## Muara Angke,

Kapung Muara, Penjaringan, North Jakarta.

+ 71.7 Ha

+ 15.000 People

N

Java Sea

E

Asin Rever

W

Adem River

S

Muara Karang