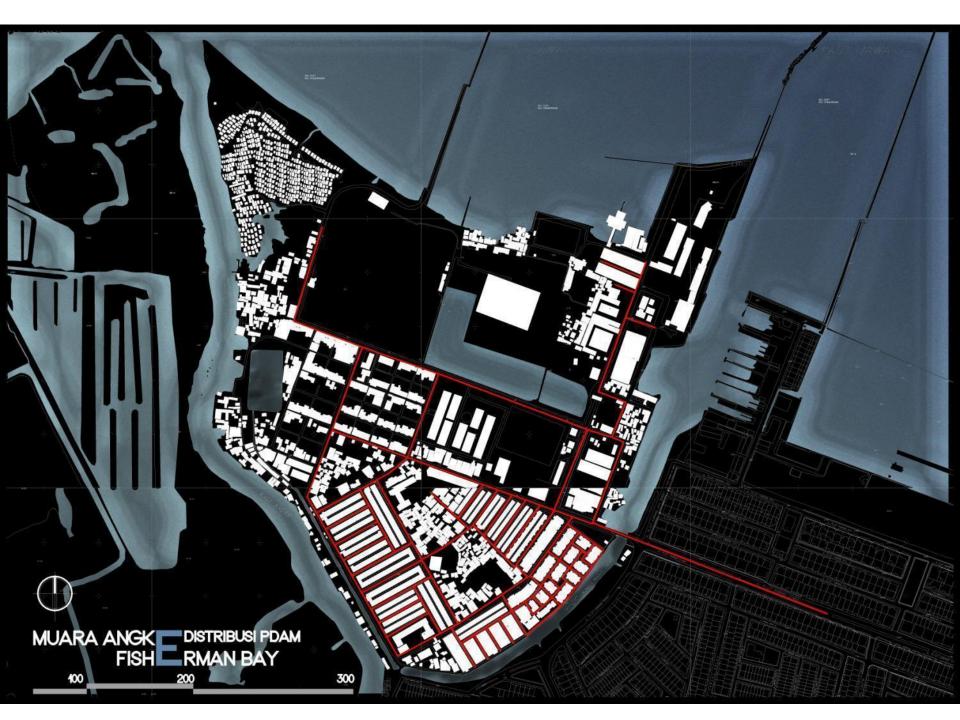

FACT FINDING IN MUARA ANGKE

1<sup>ST</sup> GROUP





## Muara Angke,

Kapung Muara, Penjaringan, North Jakarta.



+ 71.7 Ha



+ 15.000 People

N

Java Sea

E

Asin Rever

W

Adem River

S

Muara Karang



## **SNAP SHOT**



**ENTRANCE** 

## **WATER DISTIBUTOR**







## RUMAH SUSUN VERTICAL SETTLEMENT

























## **Fisherman Activity diagram**



## **Problem and Issue**



### Annual average sea-level rise, 1993-2010



 $Source: http://www.zeeburgnieuws.nl/nieuws/mb\_sea\_level\_rise.html$ 

#### **ROB JAKARTA**



#### Lokasi Masuknya Air Laut

- 1 Muara Angke
- 2 Pluit Karang Ayu
- 3 Tanggul dekat pompa Pluit
- 4 Tanggul lama, Muara Baru
- 5 Tanggul penampungan batubara
- 6 Pelabuhan Sunda Kelapa

Source: http://www.ristek.go.id

#### Skenario Jakarta Terbenam

Rendaman akibat angin badai, pasang maksimum, dan kenaikan muka laut





2030





## **Clean Water Issue**

**Rain Water Harvesting Lack of Clean Water Desalination Re-cycling Grey Water PDAM** 

# Rain Water Harvesting

# Components of Rainwater Harvesting



# Desalination



# **Re- Cycling Grey Water**



## Flood Is