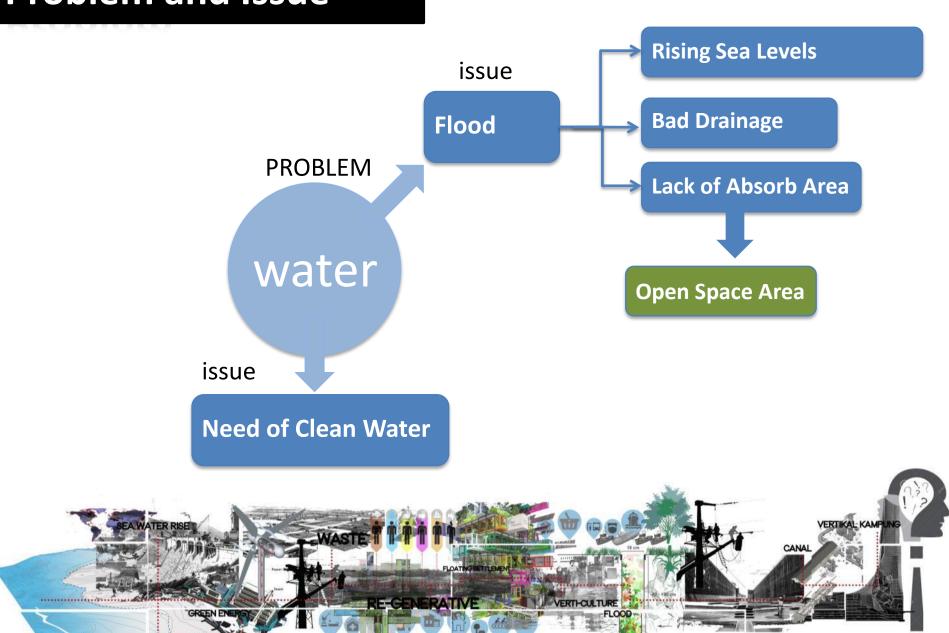

FACT FINDING IN MUARA ANGKE

1<sup>ST</sup> GROUP





## Muara Angke,

Kapung Muara, Penjaringan, North Jakarta.



+ 71.7 Ha



+ 15.000 People

N

Java Sea

E

Asin Rever

W

Adem River

S

Muara Karang



## **SNAP SHOT**



**ENTRANCE** 

## **WATER DISTIBUTOR**







## RUMAH SUSUN VERTICAL SETTLEMENT

























## **Fisherman Activity diagram**



## **Problem and Issue**



### Annual average sea-level rise, 1993-2010



 $Source: http://www.zeeburgnieuws.nl/nieuws/mb\_sea\_level\_rise.html$ 

#### **ROB JAKARTA**



#### Lokasi Masuknya Air Laut

- 1 Muara Angke
- 2 Pluit Karang Ayu
- 3 Tanggul dekat pompa Pluit
- 4 Tanggul lama, Muara Baru
- 5 Tanggul penampungan batubara
- 6 Pelabuhan Sunda Kelapa

Source: http://www.ristek.go.id

#### Skenario Jakarta Terbenam

Rendaman akibat angin badai, pasang maksimum, dan kenaikan muka laut





2030





## **Clean Water Issue**

**Rain Water Harvesting Lack of Clean Water Desalination Re-cycling Grey Water PDAM** 

# Rain Water Harvesting

# Components of Rainwater Harvesting



# Desalination



# **Re- Cycling Grey Water**



## Flood Issue

**Arrange Settlement Tidal Flood** Canal + Waduk **Modified Settlement