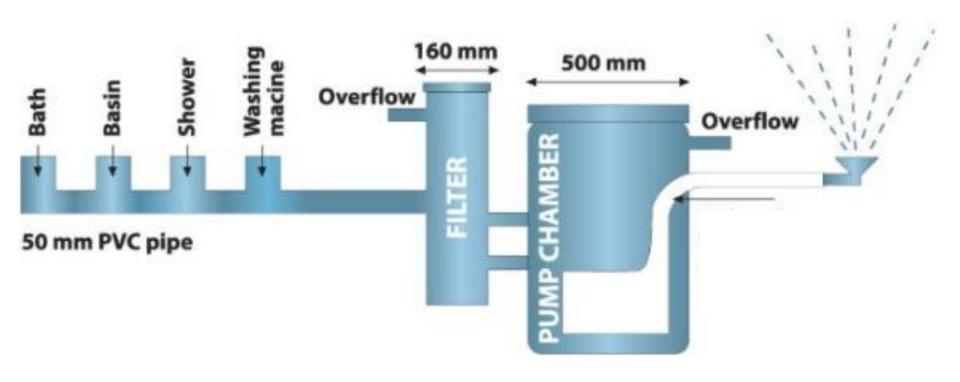

## **Fisherman Activity diagram**



## **Problem and Issue**



### Annual average sea-level rise, 1993-2010



 $Source: http://www.zeeburgnieuws.nl/nieuws/mb\_sea\_level\_rise.html$ 

#### **ROB JAKARTA**



#### Lokasi Masuknya Air Laut

- 1 Muara Angke
- 2 Pluit Karang Ayu
- 3 Tanggul dekat pompa Pluit
- 4 Tanggul lama, Muara Baru
- 5 Tanggul penampungan batubara
- 6 Pelabuhan Sunda Kelapa

Source: http://www.ristek.go.id

#### Skenario Jakarta Terbenam

Rendaman akibat angin badai, pasang maksimum, dan kenaikan muka laut





2030





## **Clean Water Issue**

**Rain Water Harvesting Lack of Clean Water Desalination Re-cycling Grey Water PDAM** 

# Rain Water Harvesting

# Components of Rainwater Harvesting



# Desalination



# **Re- Cycling Grey Water**



## Flood Issue

**Arrange Settlement Tidal Flood** Canal + Waduk **Modified Settlement** 



# **Arrange Settlement**

## 1. Floating Settlement



1. Floating Settlement + Salting Industry
For Provide Fisherman Settlement



### 2. Desalination Process For Provide Clean Water

# **Modified Settlement**



3 . Stand Settlement For Provide From Tidal Wave





5 . Reservoir / Waduk For Prevent From Tidal Wave



### 6. Transportation Rute + Vertical Settlement For Devide People & Vehicle + Arrange Settlement



7. Rain Water Harvesting + More Green Space For Provide Clean Water





# Situation + Program + Section Proposed