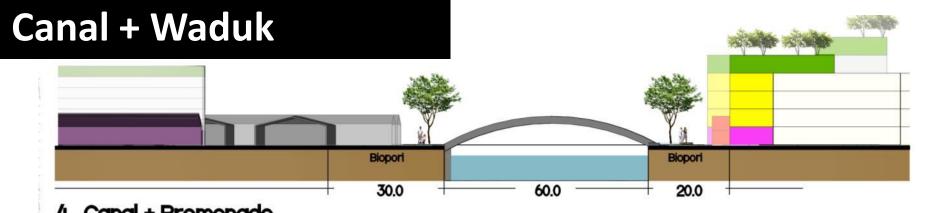

## Flood Issue

**Arrange Settlement Tidal Flood** Canal + Waduk **Modified Settlement** 

# **Modified Settlement**

3 . Stand Settlement For Provide From Tidal Wave

5 . Reservoir / Waduk For Prevent From Tidal Wave

# Situation + Program + Section Proposed