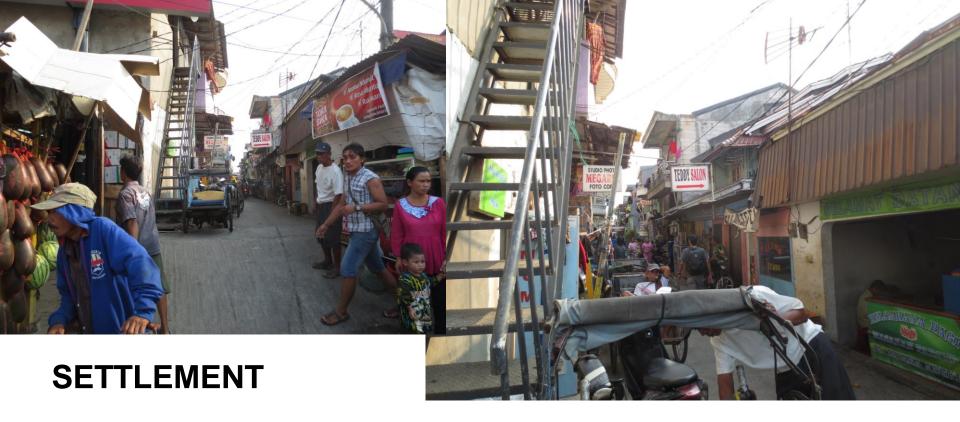

FACT FINDING IN MUARA ANGKE

1<sup>ST</sup> GROUP





## Muara Angke,

Kapung Muara, Penjaringan, North Jakarta.



+ 71.7 Ha



+ 15.000 People

N

Java Sea

E

Asin Rever

W

Adem River

S

Muara Karang



## **SNAP SHOT**



**ENTRANCE** 

## **WATER DISTIBUTOR**







## RUMAH SUSUN VERTICAL SETTLEMENT

























## **Fisherman Activity diagram**



## **Problem and Issue**



### Annual average sea-level rise, 1993-2010



 $Source: http://www.zeeburgnieuws.nl/nieuws/mb\_sea\_level\_rise.html$ 

#### **ROB JAKARTA**



#### Lokasi Masuknya Air Laut

- 1 Muara Angke
- 2 Pluit Karang Ayu
- 3 Tanggul dekat pompa Pluit
- 4 Tanggul lama, Muara Baru
- 5 Tanggul penampungan batubara
- 6 Pelabuhan Sunda Kelapa

Source: http://www.ristek.go.id

#### Skenario Jakarta Terbenam

Rendaman akibat angin badai, pasang maksimum, dan kenaikan muka laut





2030





## **Clean Water Issue**

**Rain Water Harvesting Lack of Clean Water Desalination Re-cycling Grey Water PDAM** 

# Rain Water Harvesting

# Components of Rainwater Harvesting



# Desalin