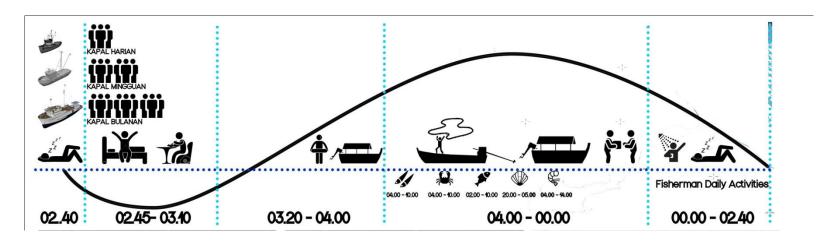

FACT FINDING IN MUARA ANGKE

1<sup>ST</sup> GROUP





## Muara Angke,

Kapung Muara, Penjaringan, North Jakarta.



+ 71.7 Ha



+ 15.000 People

N

Java Sea

E

Asin Rever

W

Adem River

S

Muara Karang



## **SNAP SHOT**



**ENTRANCE** 

## **WATER DISTIBUTOR**







## RUMAH SUSUN VERTICAL SETTLEMENT

























## **Fisherman Activity diagram**



## **Problem and Issue**



### Annual average sea-level rise, 1993-2010



 $Source: http://www.zeeburgnieuws.nl/nieuws/mb\_sea\_level\_rise.html$ 

#### **ROB JAKARTA**



#### Lokasi Masuknya Air Laut

- 1 Muara Angke
- 2 Pluit Karang Ayu
- 3 Tanggul dekat pompa Pluit
- 4 Tanggul lama, Muara Baru
- 5 Tanggul penampungan batubara
- 6 Pelabuhan Sunda Kelapa

Source: http://www.ristek.go.id

#### Skenario Jakarta Terbenam

Rendaman akibat angin badai, pasang maksimum, dan kenaikan muka laut





2030





## **Clean Water Issue**

**Rain Water Harvesting Lack of Clean Water Desalination Re-cycling Grey Water PDAM** 

# Rain Water Harvesting

# Components of Rainwater Harvesting



# Desalination



# **Re- Cycling Grey Water**



## Flood Issue

**Arrange Settlement Tidal Flood** Canal +