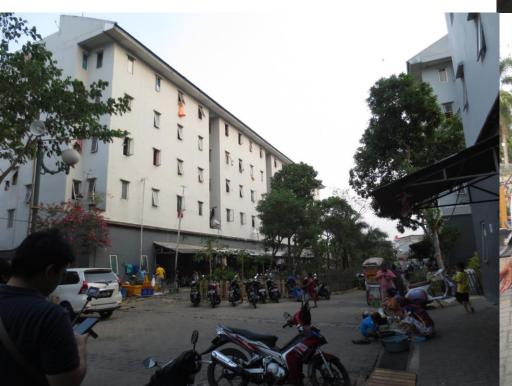

FACT FINDING IN MUARA ANGKE

1<sup>ST</sup> GROUP





## Muara Angke,

Kapung Muara, Penjaringan, North Jakarta.



+ 71.7 Ha



+ 15.000 People

N

Java Sea

E

Asin Rever

W

Adem River

S

Muara Karang



## **SNAP SHOT**



**ENTRANCE** 

## **WATER DISTIBUTOR**







## RUMAH SUSUN VERTICAL SETTLEMENT

























## **Fisherman Activity diagram**



## **Problem and Issue**



### Annual average sea-level rise, 1993-2010



 $Source: http://www.zeeburgnieuws.nl/nieuws/mb\_sea\_level\_rise.html$ 

#### **ROB JAKARTA**



#### Lokasi Masuknya Air Laut

- 1 Muara Angke
- 2 Pluit Karang Ayu
- 3 Tanggul dekat pompa Pluit
- 4 Tanggul lama, Muara Baru
- 5 Tanggul penampungan batubara
- 6 Pelabuhan Sunda Kelapa

Source: http://www.ristek.go.id

#### Skenario Jakarta Terbenam

Rendaman akibat angin badai, pasang maksimum, dan kenaikan muka laut





2030





## **Clean Water Issue**

**Rain Water Harvesting Lack of Clean Water Desalination Re-cycling Grey Water PDAM** 

# Rain Water Harvesting

# Components of Rainwater Harvesting



# Desalination



# **Re- Cycling Grey Water**