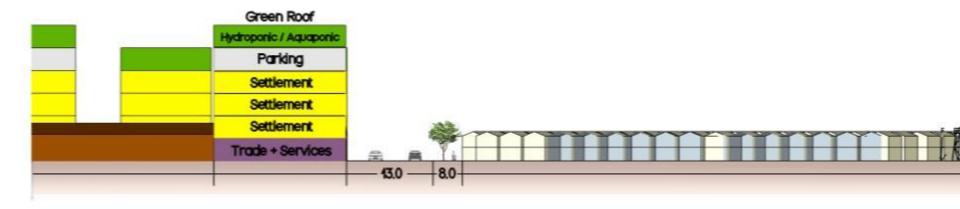

# **Modified Settlement**

3 . Stand Settlement For Provide From Tidal Wave

5 . Reservoir / Waduk For Prevent From Tidal Wave

### 6. Transportation Rute + Vertical Settlement For Devide People & Vehicle + Arrange Settlement

7. Rain Water Harvesting + More Green Space For Provide Clean Water