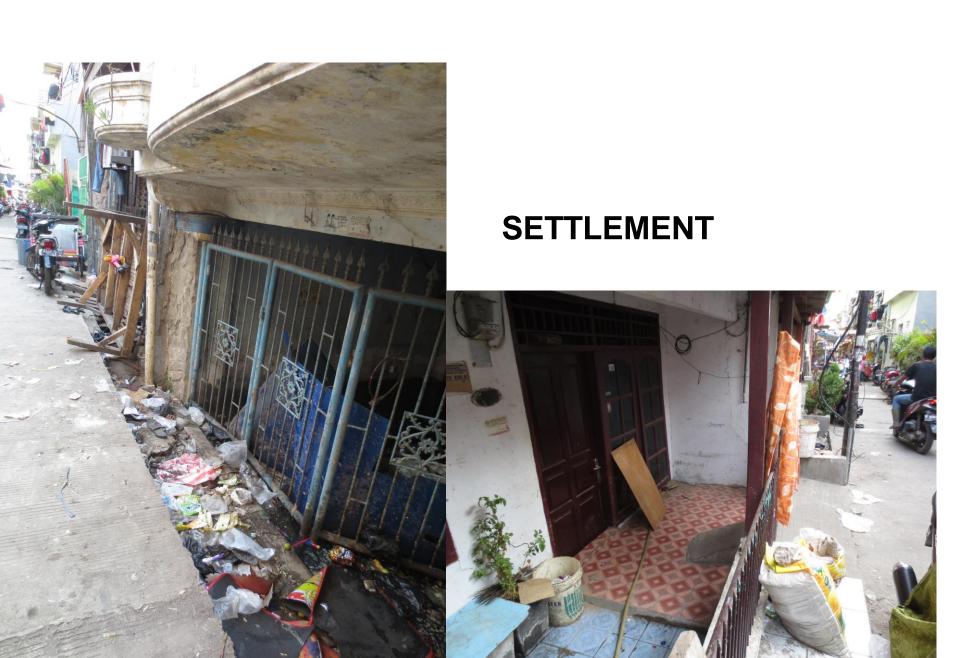

FACT FINDING IN MUARA ANGKE

1<sup>ST</sup> GROUP





## Muara Angke,

Kapung Muara, Penjaringan, North Jakarta.



+ 71.7 Ha



+ 15.000 People

N

Java Sea

E

Asin Rever

W

Adem River

S

Muara Karang



## **SNAP SHOT**



**ENTRANCE** 

## **WATER DISTIBUTOR**







## RUMAH SUSUN VERTICAL SETTLEMENT

























## **Fisherman Activity diagram**



## **Problem and Issue**



### Annual average sea-level rise, 1993-2010



 $Source: http://www.zeeburgnieuws.nl/nieuws/mb\_sea\_level\_rise.html$ 

#### **ROB JAKARTA**



#### Lokasi Masuknya Air Laut

- 1 Muara Angke
- 2 Pluit Karang Ayu
- 3 Tanggul dekat pompa Pluit
- 4 Tanggul lama, Muara Baru
- 5 Tanggul penampungan batubara
- 6 Pelabuhan Sunda Kelapa

Source: http://www.ristek.go.id

#### Skenario Jakarta Terbenam

Rendaman akibat angin badai, pasang maksimum, dan kenaikan muka laut





2030





## **Clean Water Issue**

**Rain Water Harvesting Lack of Clean Water Desalination Re-cycling Grey Water PDAM** 

# Rain Water Harvesting

# Components of Rainwater Harvesting



# Desalinat