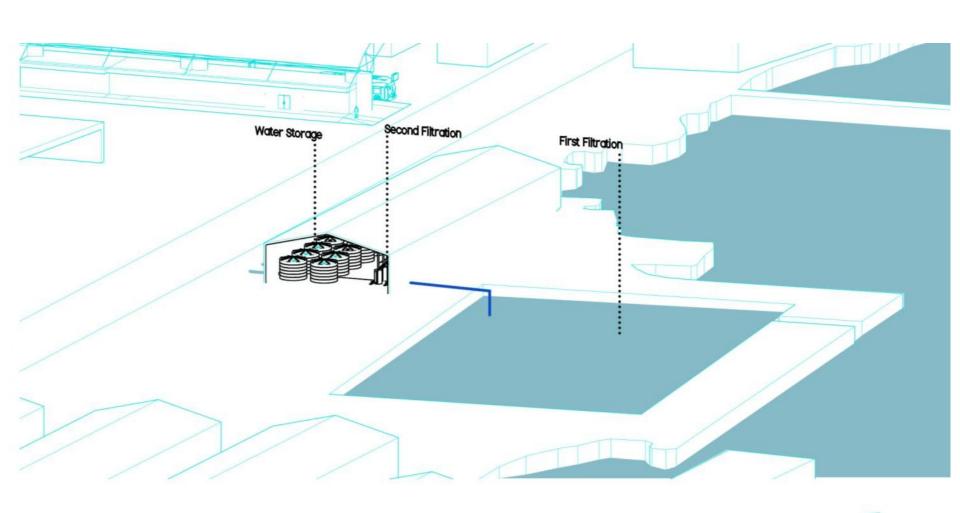

ARTA**



#### Lokasi Masuknya Air Laut

- 1 Muara Angke
- 2 Pluit Karang Ayu
- 3 Tanggul dekat pompa Pluit
- 4 Tanggul lama, Muara Baru
- 5 Tanggul penampungan batubara
- 6 Pelabuhan Sunda Kelapa

Source: http://www.ristek.go.id

#### Skenario Jakarta Terbenam

Rendaman akibat angin badai, pasang maksimum, dan kenaikan muka laut





2030





## **Clean Water Issue**

**Rain Water Harvesting Lack of Clean Water Desalination Re-cycling Grey Water PDAM** 

# Rain Water Harvesting

# Components of Rainwater Harvesting



# Desalination



# **Re- Cycling Grey Water**



## Flood Issue

**Arrange Settlement Tidal Flood** Canal + Waduk **Modified Settlement** 



# **Arrange Settlement**

## 1. Floating Settlement



1. Floating Settlement + Salting Industry
For Provide Fisherman Settlement



### 2. Desalination Process For Provide Clean Water

# **Modified Settlement**



3 . Stand Settlement For Provide From Tidal Wave





5 . Reservoir / Waduk For Prevent From Tidal Wave



### 6. Transportation Rute + Vertical Settlement For Devide People & Vehicle + Arrange Settlement



7. Rain Water Harvesting + More Green Space For Provide Clean Water





# Situation + Program + Section Proposed