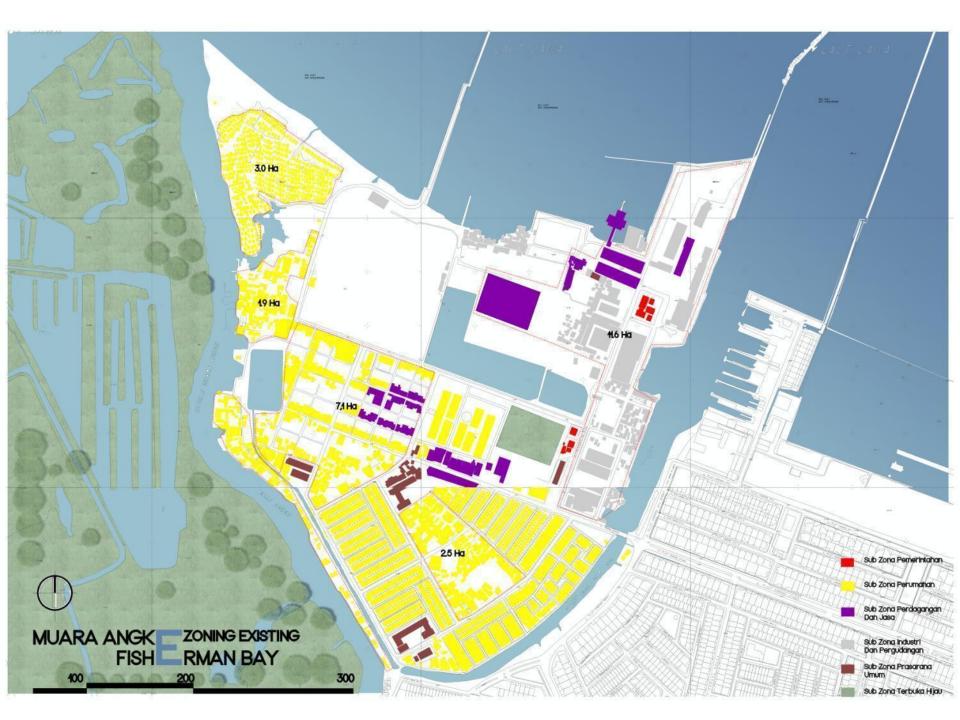

FACT FINDING IN MUARA ANGKE

1<sup>ST</sup> GROUP





## Muara Angke,

Kapung Muara, Penjaringan, North Jakarta.



+ 71.7 Ha



+ 15.000 People

N

Java Sea

E

Asin Rever

W

Adem River

S

Muara Karang



## **SNAP SHOT**



**ENTRANCE** 

## **WATER DISTIBUTOR**







## RUMAH SUSUN VERTICAL SETTLEMENT

























## **Fisherman Activity diagram**



## **Problem and Issue**



### Annual average sea-level rise, 1993-2010



 $Source: http://www.zeeburgnieuws.nl/nieuws/mb\_sea\_level\_rise.html$ 

#### **ROB JAKARTA**



#### Lokasi Masuknya Air Laut

- 1 Muara Angke
- 2 Pluit Karang Ayu
- 3 Tanggul dekat pompa Pluit
- 4 Tanggul lama, Muara Baru
- 5 Tanggul penampungan batubara
- 6 Pelabuhan Sunda Kelapa

Source: http://www.ristek.go.id

#### Skenario Jakarta Terbenam

Rendaman akibat angin badai, pasang maksimum, dan kenaikan muka laut





2030





## **Clean Water Issue**

**Rain Water Harvesting Lack of Clean Water Desalination Re-cycling Grey Water PDAM** 

# Rain Water Harvesting

# Components of Rainwater Harvesting



# Desalination



# **Re- Cycling Grey Water**



## Floo