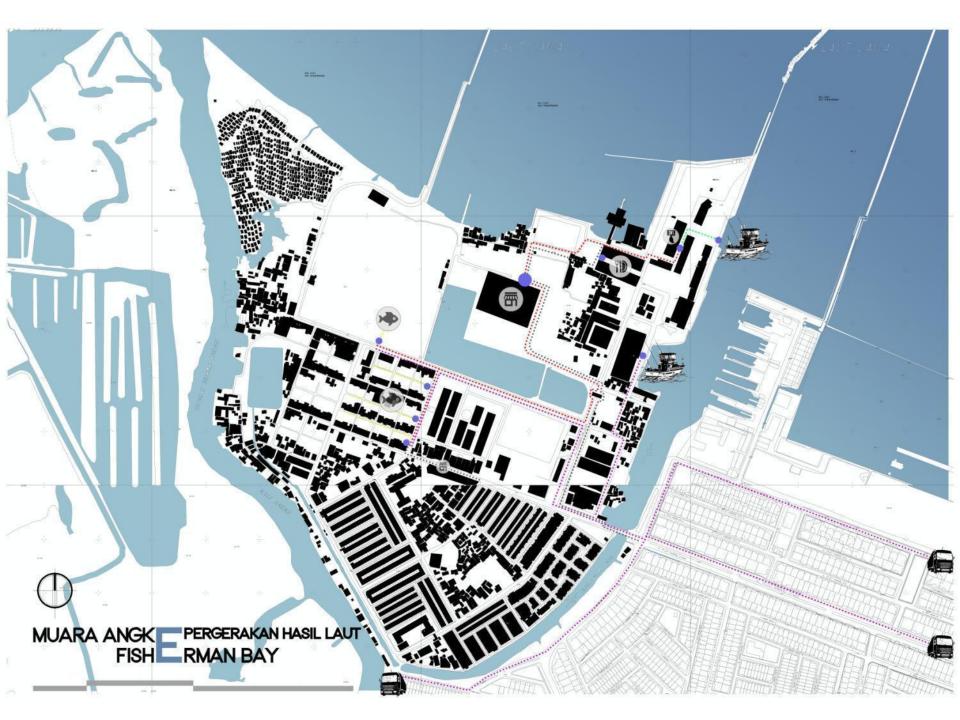

FACT FINDING IN MUARA ANGKE

1<sup>ST</sup> GROUP





## Muara Angke,

Kapung Muara, Penjaringan, North Jakarta.



+ 71.7 Ha



+ 15.000 People

N

Java Sea

E

Asin Rever

W

Adem River

S

Muara Karang



## **SNAP SHOT**



**ENTRANCE** 

## **WATER DISTIBUTOR**







## RUMAH SUSUN VERTICAL SETTLEMENT

























## **Fisherman Activity diagram**



## **Problem and Issue**



### Annual average sea-level rise, 1993-2010



 $Source: http://www.zeeburgnieuws.nl/nieuws/mb\_sea\_level\_rise.html$ 

#### **ROB JAKARTA**



#### Lokasi Masuknya Air Laut

- 1 Muara Angke
- 2 Pluit Karang Ayu
- 3 Tanggul dekat pompa Pluit
- 4 Tanggul lama, Muara Baru
- 5 Tanggul penampungan batubara
- 6 Pelabuhan Sunda Kelapa

Source: http://www.ristek.go.id

#### Skenario Jakarta Terbenam

Rendaman akibat angin badai, pasang maksimum, dan kenaikan muka laut





2030





## **Clean Water Issue**

**Rain Water Harvesting Lack of Clean Water Desalination Re-cycling Grey Water PDAM** 

# Rain Water Harvesting

# Components of Rainwater Harvesting



# Desalination



# **Re- Cycling Grey Water**



## Flood