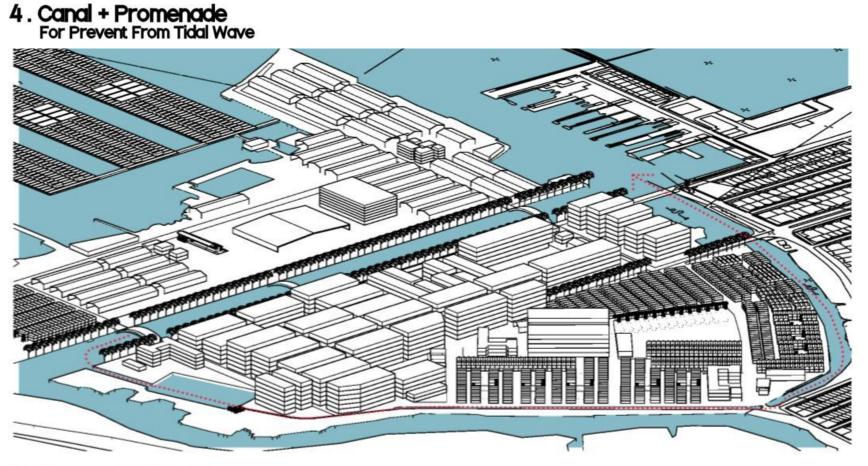

## Flood Issue

**Arrange Settlement Tidal Flood** Canal + Waduk **Modified Settlement** 

# **Modified Settlement**

3 . Stand Settlement For Provide From Tidal Wave

5 . Reservoir / Waduk For Prevent From Tidal Wave