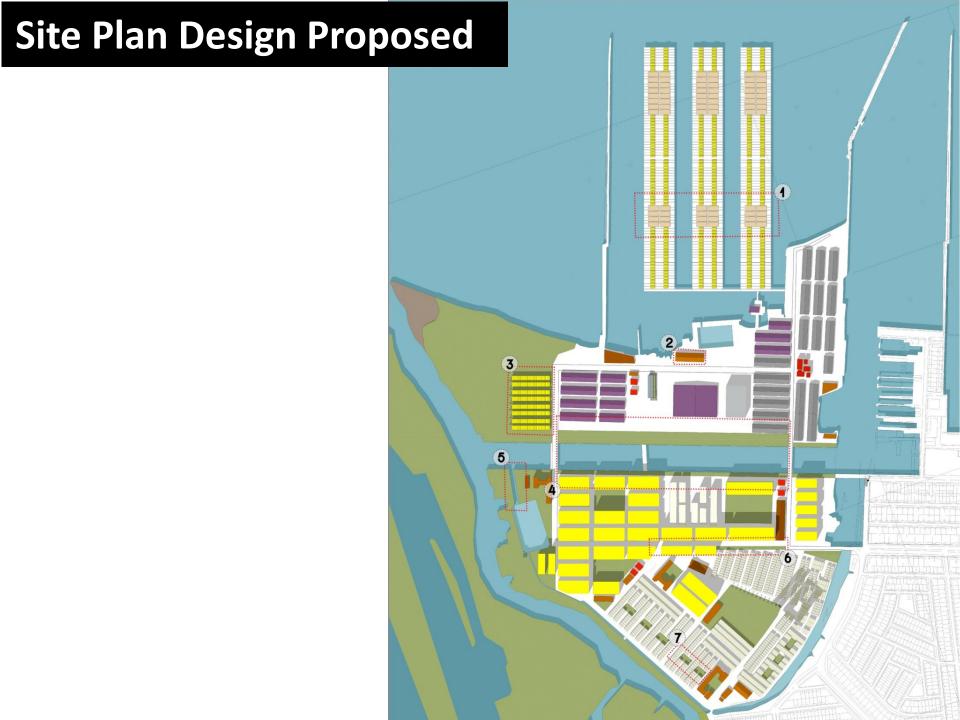

Annual average sea-level rise, 1993-2010



 $Source: http://www.zeeburgnieuws.nl/nieuws/mb\_sea\_level\_rise.html$ 

#### **ROB JAKARTA**



#### Lokasi Masuknya Air Laut

- 1 Muara Angke
- 2 Pluit Karang Ayu
- 3 Tanggul dekat pompa Pluit
- 4 Tanggul lama, Muara Baru
- 5 Tanggul penampungan batubara
- 6 Pelabuhan Sunda Kelapa

Source: http://www.ristek.go.id

#### Skenario Jakarta Terbenam

Rendaman akibat angin badai, pasang maksimum, dan kenaikan muka laut





2030





## **Clean Water Issue**

**Rain Water Harvesting Lack of Clean Water Desalination Re-cycling Grey Water PDAM** 

# Rain Water Harvesting

# Components of Rainwater Harvesting



# Desalination



# **Re- Cycling Grey Water**



## Flood Issue

**Arrange Settlement Tidal Flood** Canal + Waduk **Modified Settlement** 



# **Arrange Settlement**

## 1. Floating Settlement



1. Floating Settlement + Salting Industry
For Provide Fisherman Settlement



### 2. Desalination Process For Provide Clean Water

# **Modified Settlement**



3 . Stand Settlement For Provide From Tidal Wave





5 . Reservoir / Waduk For Prevent From Tidal Wave



### 6. Transportation Rute + Vertical Settlement For Devide People & Vehicle + Arrange Settlement



7. Rain Water Harvesting + More Green Space For Provide Clean Water





# Situation + Program + Section Proposed