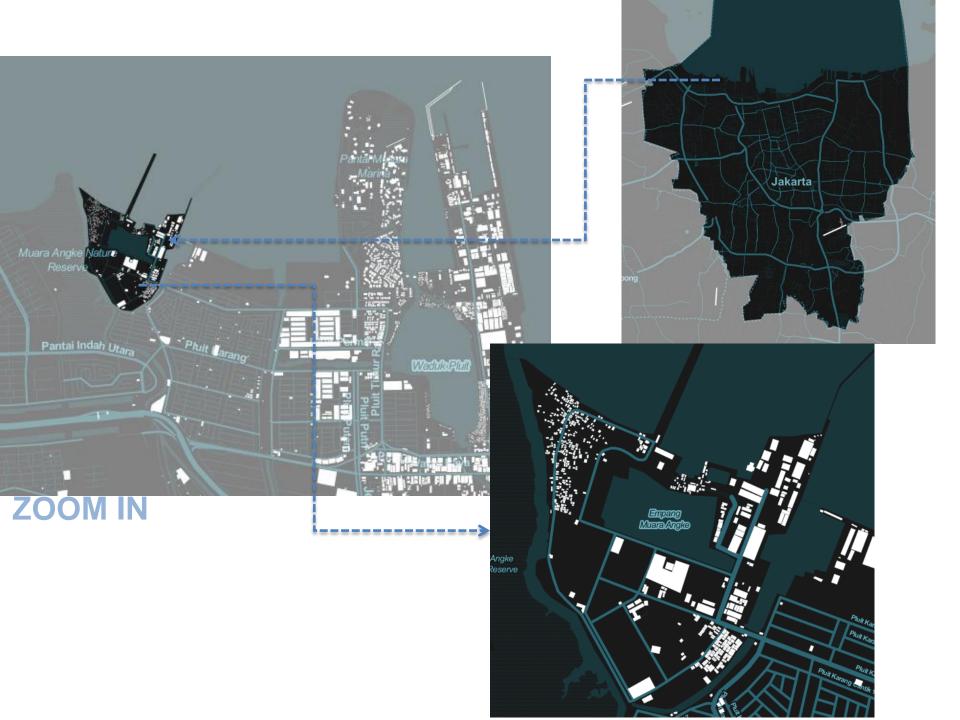

## Muara Angke,

Kapung Muara, Penjaringan, North Jakarta.

+ 71.7 Ha

+ 15.000 People

N

Java Sea

E

Asin Rever

W

Adem River

S

Muara Karang