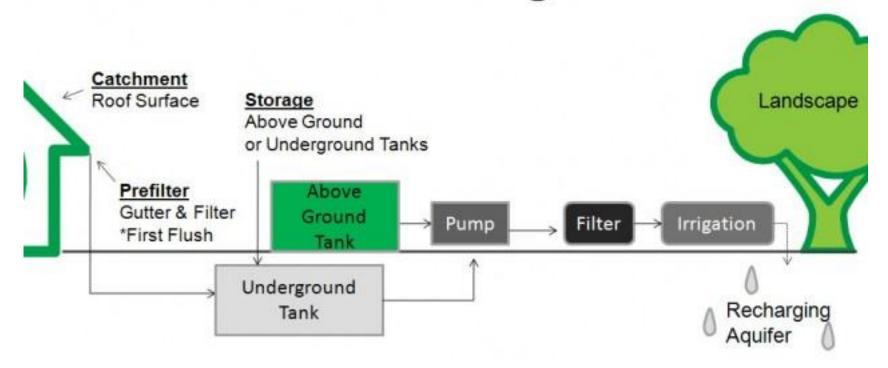

BUTOR**







## RUMAH SUSUN VERTICAL SETTLEMENT

























## **Fisherman Activity diagram**



## **Problem and Issue**



### Annual average sea-level rise, 1993-2010



 $Source: http://www.zeeburgnieuws.nl/nieuws/mb\_sea\_level\_rise.html$ 

#### **ROB JAKARTA**



#### Lokasi Masuknya Air Laut

- 1 Muara Angke
- 2 Pluit Karang Ayu
- 3 Tanggul dekat pompa Pluit
- 4 Tanggul lama, Muara Baru
- 5 Tanggul penampungan batubara
- 6 Pelabuhan Sunda Kelapa

Source: http://www.ristek.go.id

#### Skenario Jakarta Terbenam

Rendaman akibat angin badai, pasang maksimum, dan kenaikan muka laut





2030





## **Clean Water Issue**

**Rain Water Harvesting Lack of Clean Water Desalination Re-cycling Grey Water PDAM** 

# Rain Water Harvesting

# Components of Rainwater Harvesting



# Desalination



# **Re- Cycling Grey Water**



## Flood Issue

**Arrange Settlement Tidal Flood** Canal + Waduk **Modified Settlement** 



# **Arrange Settlement**

## 1. Floating Settlement



1. Floating Settlement + Salting Industry
For Provide Fisherman Settlement



### 2. Desalination Process For Provide Clean Water

# **Modified Settlement**



3 . Stand Settlement For Provide From Tidal Wave





5 . Reservoir / Waduk For Prevent From Tidal Wave



### 6. Transportation Rute + Vertical Settlement For Devide People & Vehicle + Arrange Settlement



7. Rain Water Harvesting + More Green Space For Provide Clean Water





# Situation + Program + Section Proposed