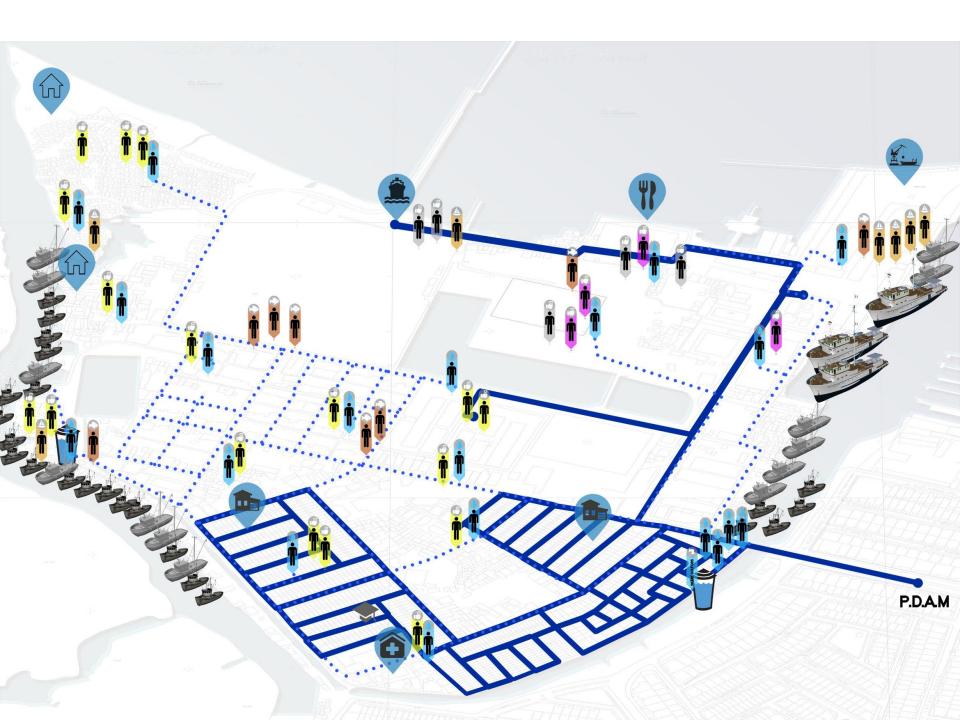

Muara, Penjaringan, North Jakarta.



+ 71.7 Ha



+ 15.000 People

N

Java Sea

E

Asin Rever

W

Adem River

S

Muara Karang



## **SNAP SHOT**



**ENTRANCE** 

## **WATER DISTIBUTOR**







## RUMAH SUSUN VERTICAL SETTLEMENT

























## **Fisherman Activity diagram**



## **Problem and Issue**



### Annual average sea-level rise, 1993-2010



 $Source: http://www.zeeburgnieuws.nl/nieuws/mb\_sea\_level\_rise.html$ 

#### **ROB JAKARTA**



#### Lokasi Masuknya Air Laut

- 1 Muara Angke
- 2 Pluit Karang Ayu
- 3 Tanggul dekat pompa Pluit
- 4 Tanggul lama, Muara Baru
- 5 Tanggul penampungan batubara
- 6 Pelabuhan Sunda Kelapa

Source: http://www.ristek.go.id

#### Skenario Jakarta Terbenam

Rendaman akibat angin badai, pasang maksimum, dan kenaikan muka laut





2030





## **Clean Water Issue**

**Rain Water Harvesting Lack of Clean Water Desalination Re-cycling Grey Water PDAM** 

# Rain Water Harvesting

# Components of Rainwater Harvesting



# Desalination



# **Re- Cycling Grey Water**



## Flood Issue

**Arrange Settlement Tidal Flood** Canal + Waduk **Modified Settlement** 



# **Arrange Settlement**

## 1. Floating Settlement



1. Floating Settlement + Salting Industry
For Provide Fisherman Settlement



### 2. Desalination Process For Provide Clean Water

# **Modified Settlement**



3 . Stand Settlement For Provide From Tidal Wave





5 . Reservoir / Waduk For Prevent From Tidal Wave



### 6. Transportation Rute + Vertical Settlement For Devide People & Vehicle + Arrange Settlement



7. Rain Water Harvesting + More Green Space For Pro