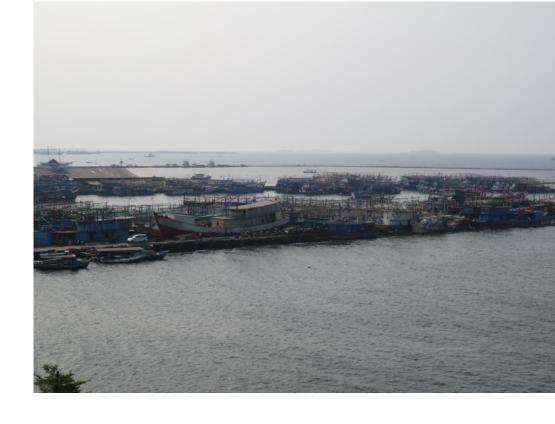

## Muara Angke,

Kapung Muara, Penjaringan, North Jakarta.

+ 71.7 Ha

+ 15.000 People

N

Java Sea

E

Asin Rever

W

Adem River

S

Muara Karang

## **SNAP SHOT**

**ENTRANCE** 