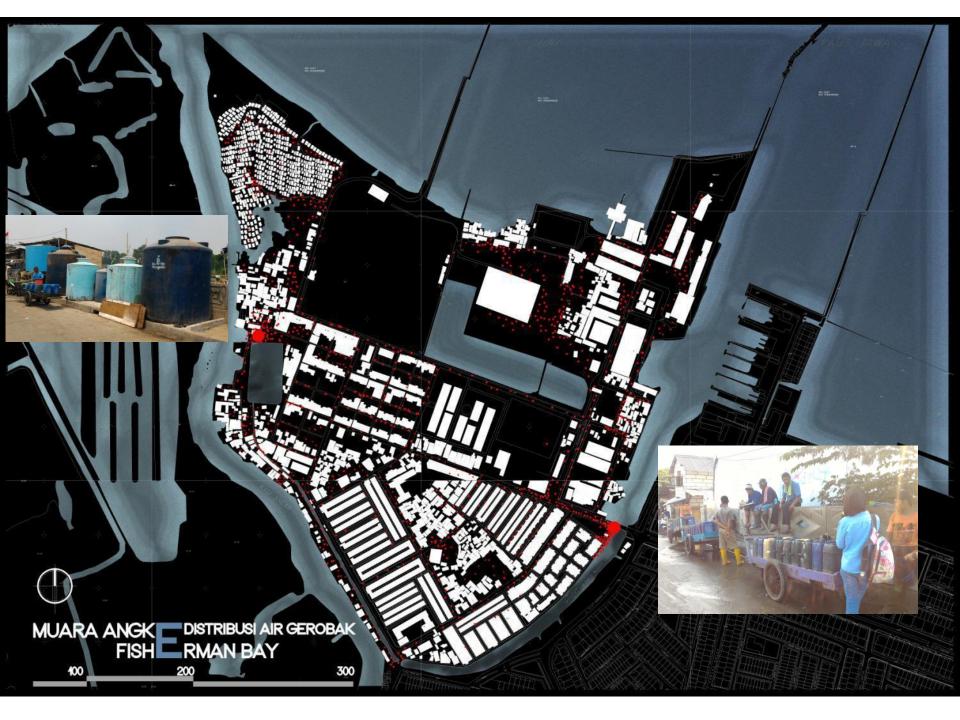

FACT FINDING IN MUARA ANGKE

1<sup>ST</sup> GROUP





## Muara Angke,

Kapung Muara, Penjaringan, North Jakarta.



+ 71.7 Ha



+ 15.000 People

N

Java Sea

E

Asin Rever

W

Adem River

S

Muara Karang



## **SNAP SHOT**



**ENTRANCE** 

## **WATER DISTIBUTOR**







## RUMAH SUSUN VERTICAL SETTLEMENT

























## **Fisherman Activity diagram**



## **Problem and Issue**



### Annual average sea-level rise, 1993-2010



 $Source: http://www.zeeburgnieuws.nl/nieuws/mb\_sea\_level\_rise.html$ 

#### **ROB JAKARTA**



#### Lokasi Masuknya Air Laut

- 1 Muara Angke
- 2 Pluit Karang Ayu
- 3 Tanggul dekat pompa Pluit
- 4 Tanggul lama, Muara Baru
- 5 Tanggul penampungan batubara
- 6 Pelabuhan Sunda Kelapa

Source: http://www.ristek.go.id

#### Skenario Jakarta Terbenam

Rendaman akibat angin badai, pasang maksimum, dan kenaikan muka laut





2030





## **Clean Water Issue**

**Rain Water Harvesting Lack of Clean Water Desalination Re-cycling Grey Water PDAM** 

# Rain Water Harvesting

# Components of Rainwater Harvesting



# Desalination



# **Re- Cycling Grey Water**



## Flood Issu