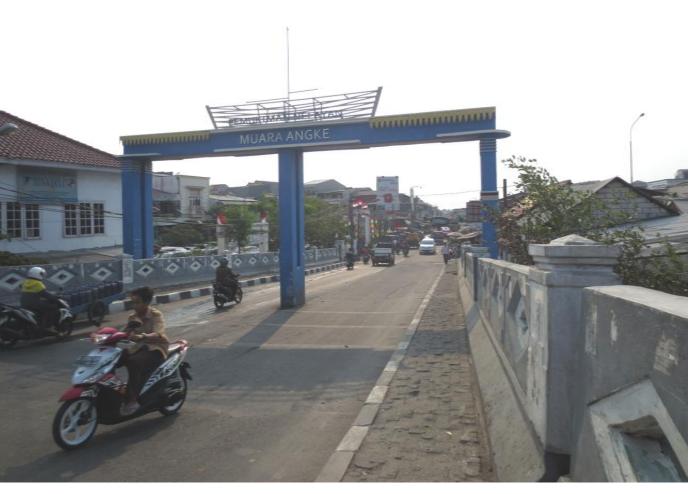

FACT FINDING IN MUARA ANGKE

1<sup>ST</sup> GROUP





## Muara Angke,

Kapung Muara, Penjaringan, North Jakarta.



+ 71.7 Ha



+ 15.000 People

N

Java Sea

E

Asin Rever

W

Adem River

S

Muara Karang



## **SNAP SHOT**



**ENTRANCE** 

## **WATER DISTIBUTOR**







## RUMAH SUSUN VERTICAL SETTLEMENT

























## **Fisherman Activity diagram**



## **Problem and Issue**



### Annual average sea-level rise, 1993-2010



 $Source: http://www.zeeburgnieuws.nl/nieuws/mb\_sea\_level\_rise.html$ 

#### **ROB JAKARTA**



#### Lokasi Masuknya Air Laut

- 1 Muara Angke
- 2 Pluit Karang Ayu
- 3 Tanggul dekat pompa Pluit
- 4 Tanggul lama, Muara Baru
- 5 Tanggul penampungan batubara
- 6 Pelabuhan Sunda Kelapa

Source: http://www.ristek.go.id

#### Skenario Jakarta Terbenam

Rendaman akibat angin badai, pasang maksimum, dan kenaikan muka laut





2030





## **Clean Water Issue**

**Rain Water Harvesting Lack of Clean Water Desalination Re-cycling Grey Water PDAM** 

# Rain Water Harvesting

# Com