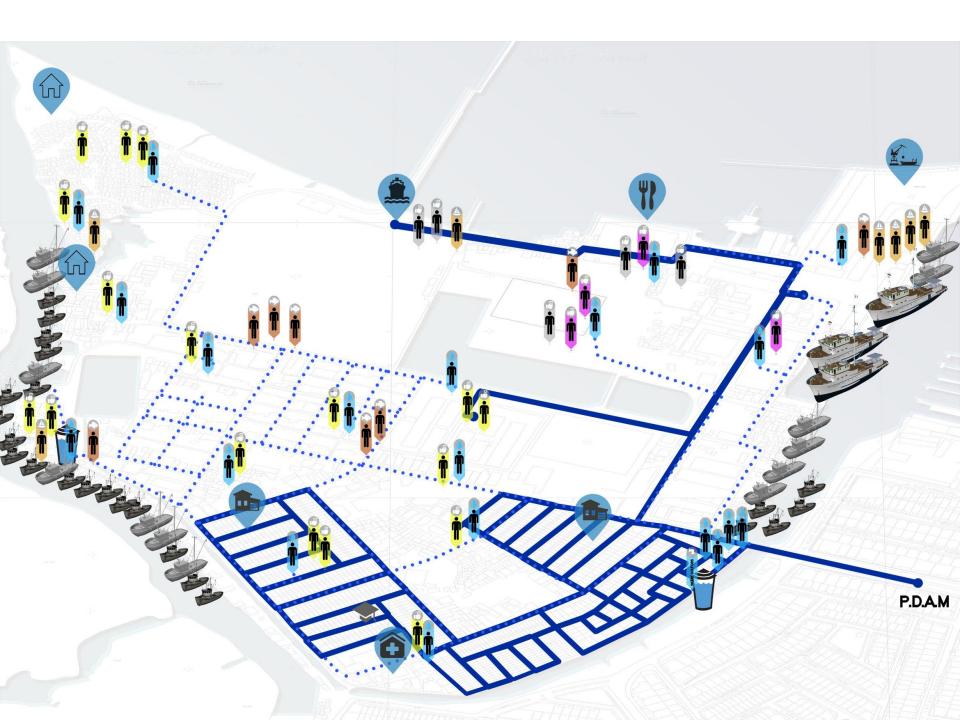

FACT FINDING IN MUARA ANGKE

1<sup>ST</sup> GROUP





## Muara Angke,

Kapung Muara, Penjaringan, North Jakarta.



+ 71.7 Ha



+ 15.000 People

N

Java Sea

E

Asin Rever

W

Adem River

S

Muara Karang



## **SNAP SHOT**



**ENTRANCE** 

## **WATER DISTIBUTOR**







## RUMAH SUSUN VERTICAL SETTLEMENT

























## **Fisherman Activity diagram**



## **Problem and Issue**



### Annual average sea-level rise, 1993-2010



 $Source: http://www.zeeburgnieuws.nl/nieuws/mb\_sea\_level\_rise.html$ 

#### **ROB JAKARTA**



#### Lokasi Masuknya Air Laut

- 1 Muara Angke
- 2 Pluit Karang Ayu
- 3 Tanggul dekat pompa Pluit
- 4 Tanggul lama, Muara Baru
- 5 Tanggul penampungan batubara
- 6 Pelabuhan Sunda Kelapa

Source: http://www.ristek.go.id

#### Skenario Jakarta Terbenam

Rendaman akibat angin badai, pasang maksimum, dan kenaikan muka laut





2030





## **Clean Water Issue**

**Rain Water Harvesting Lack of Clean Water Desalination Re-cycling Grey Water PDAM** 

# Rain Water Harvesting

# Components of Rainwater Harvesting



# Desalination



# **Re- Cycling Grey Water**



## Flood Issue