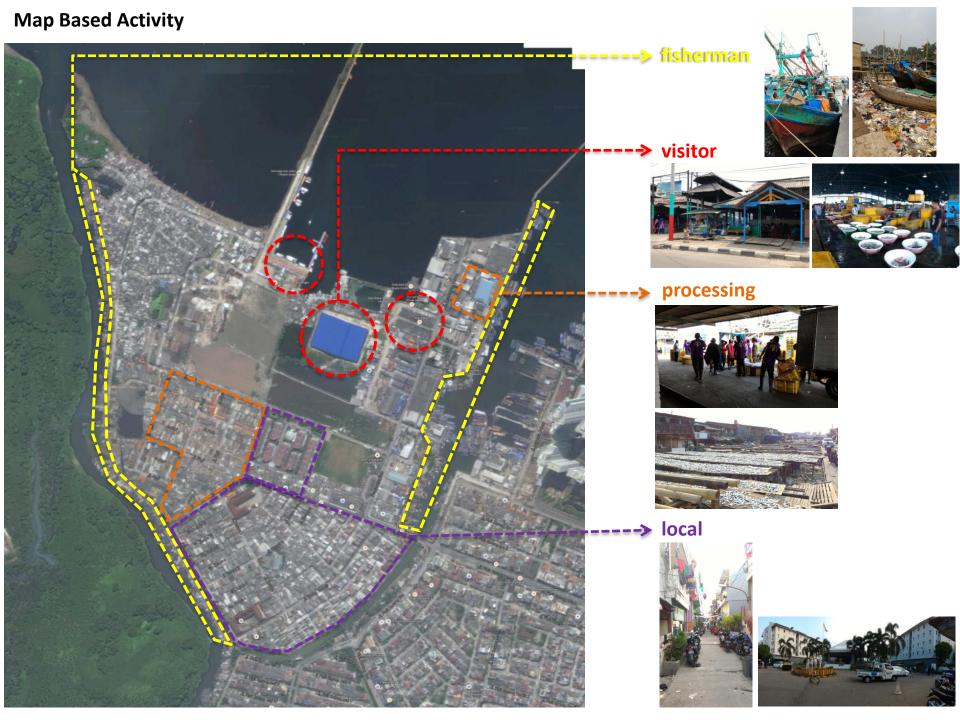

FACT FINDING IN MUARA ANGKE

1<sup>ST</sup> GROUP





## Muara Angke,

Kapung Muara, Penjaringan, North Jakarta.



+ 71.7 Ha



+ 15.000 People

N

Java Sea

E

Asin Rever

W

Adem River

S

Muara Karang



## **SNAP SHOT**



**ENTRANCE** 

## **WATER DISTIBUTOR**







## RUMAH SUSUN VERTICAL SETTLEMENT

























## **Fisherman Activity diagram**



## **Problem and Issue**



### Annual average sea-level rise, 1993-2010



 $Source: http://www.zeeburgnieuws.nl/nieuws/mb\_sea\_level\_rise.html$ 

#### **ROB JAKARTA**



#### Lokasi Masuknya Air Laut

- 1 Muara Angke
- 2 Pluit Karang Ayu
- 3 Tanggul dekat pompa Pluit
- 4 Tanggul lama, Muara Baru
- 5 Tanggul penampungan batubara
- 6 Pelabuhan Sunda Kelapa

Source: http://www.ristek.go.id

#### Skenario Jakarta Terbenam

Rendaman akibat angin badai, pasang maksimum, dan kenaikan muka laut





2030





## **Clean Water Issue**

**Rain Water Harvesting Lack of Clean Water Desalination Re-cycling Grey Water PDAM** 

# Rain Water Harvesting

# Components of Rainwater Harvesting



# Desalination



# **Re- Cycling Grey Water**



## Fl